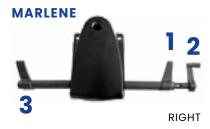

### KNEE TILT MECHANISM MARLENE\*

- Seat height adjustment: lift lever
- Adjust tilt tension: turn lever
- Lock/unlock the backrest swing: turn lever lock in the selected position (3 positions)