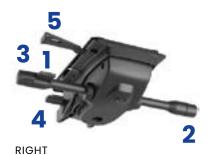

### MECHANISM T-SYNCHRO\*

- Seat height adjustment: lift lever
- 2 Lock/unlock the backrest swing:
  - push down lever lock in the selected position (5 positions)
  - lift lever release
- Adjust tilt tension: turn knob
- Seat depth adjustment: lift lever, adjustment range 50 mm