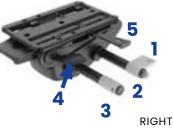

## MECHANISM SYN LaP\*

- Mechanism lock (5 locking positions)
- Seat height adjustment
- 3 Tension adjustment
- Seat depth adjustment, range 65 mm, 6 locking positions
- Seat tilt adjustment: 0°, -5°