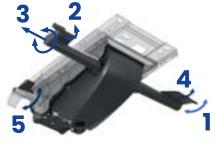

# **MECHANISM IMA/ERGO\***

- Seat height adjustment: lift lever
- Lock/unlock the backrest swing:
  - turn lever (IMA) / push button (ERGO) lock in the selected position (5 positions)
    turn lever back (IMA) / push button (ERGO)
  - release
- Adjust tilt tension: turn lever
- Adjust seat tilt up to 0°, 2.5°, 5° turn lever
- Seat depth adjustment: Push lever inside to release the seat slider, release lever to lock the seat in the first available position, adjustment range 60 mm