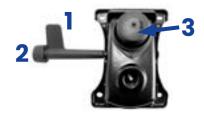

# **MECHANISM SYNCHRO\***

- Seat height adjustment: slide the control to the right
- Lock the backrest swing: slide the control to the left (4 positions)