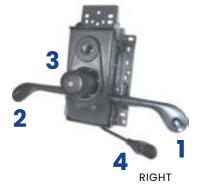

## MECHANISM SYN LaP\*

- Mechanism lock (5 locking positions)
- Seat height adjustment
- 3 Tension adjustment
- Seat depth adjustment, range 65 mm, 6 locking positions
- Seat tilt adjustment: 0°, -5°