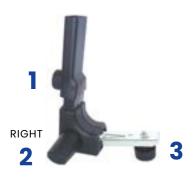

### **MECHANISM TB-SYNCHRO\***

- Seat height adjustment: lift lever
- Seat depth adjustment: lift lever, adjustment range 58 mm
- Lock/unlock the backrest swing:
  - turn lever lock in the selected position (4 positions)
  - turn lever back release
- Adjust tilt tension: turn lever