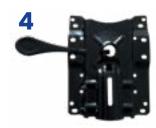

# **MECHANISM IMA/ERGO\***

- Seat height adjustment: lift lever
- Lock/unlock the backrest swing:
  - turn lever (IMA) / push button (ERGO) lock in the selected position (5 positions)
    turn lever back (IMA) / push button (ERGO)
  - release
- Adjust tilt tension: turn lever
- Adjust seat tilt up to 0°, 2.5°, 5° turn lever
- Seat depth adjustment: Push lever inside to release the seat slider, release lever to lock the seat in the first available position, adjustment range 60 mm