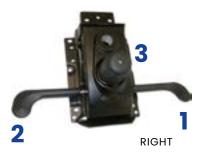

### MECHANISM T-SYNCHRO\*

- Seat height adjustment: lift lever
- 2 Lock/unlock the backrest swing:
  - push down lever lock in the selected position (5 positions)
  - lift lever release
- Adjust tilt tension: turn knob
- Seat depth adjustment: lift lever, adjustment range 50 mm

RIGHT