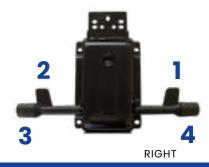

# MECHANISM ASSISTBLOCK\*/DISPOS\*

- Seat height adjustment: lift lever
- Lock/unlock the backrest swing:
  - turn lever lock in the selected position (4 positions)
  - turn lever back release
- Adjust tilt tension: turn knob

**DISPOS** 