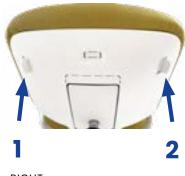

# OLBO OPERATING INSTRUCTIONS FOR CHAIR MECHANISMS



### **MECHANISM SYNCHRO\***

- Seat height adjustment: lift lever
- Lock/unlock the backrest swing:
  - push down lever lock in the selected position (5 positions)
    - lift lever release
- Adjust tilt tension: turn knob

# **MECHANISM SYNCHRO\***

- Seat height adjustment: slide the control to the right
- Lock the backrest swing: slide the control to the left (4 positions)





### MECHANISM T-SYNCHRO\*

- Seat height adjustment: lift lever
- 2 Lock/unlock the backrest swing:
  - push down lever lock in the selected position (5 positions)
  - lift lever release
- Adjust tilt tension: turn knob
- Seat depth adjustment: lift lever, adjustment range 50 mm



RIGHT



### **MECHANISM TB-SYNCHRO\***

- Seat height adjustment: lift lever
- Seat depth adjustment: lift lever, adjustment range 58 mm
- Lock/unlock the backrest swing:
  - turn lever lock in the selected position (4 positions)
  - turn lever back release
- Adjust tilt tension: turn lever



# **MECHANISM IMA/ERGO\***

- Seat height adjustment: lift lever
- Lock/unlock the backrest swing:
  - turn lever (IMA) / push button (ERGO) lock in the selected position (5 positions)
    turn lever back (IMA) / push button (ERGO)
  - release
- Adjust tilt tension: turn lever
- Adjust seat tilt up to 0°, 2.5°, 5° turn lever
- Seat depth adjustment: Push lever inside to release the seat slider, release lever to lock the seat in the first available position, adjustment range 60 mm





## MECHANISM