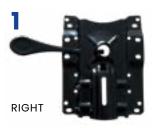

# MECHANISM ASSISTBLOCK\*/DISPOS\*

- Seat height adjustment: lift lever
- Lock/unlock the backrest swing:
  - turn lever lock in the selected position (4 positions)
  - turn lever back release
- Adjust tilt tension: turn knob