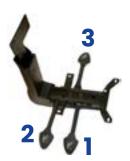

### MECHANISM T-SYNCHRO\*

- Seat height adjustment: lift lever
- 2 Lock/unlock the backrest swing:
  - push down lever lock in the selected position (5 positions)
  - lift lever release
- Adjust tilt tension: turn knob
- Seat depth adjustment: lift lever, adjustment range 50 mm

RIGHT