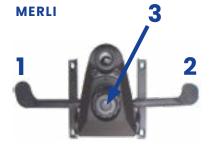

### **MECHANISM SYNCHRO\***

- Seat height adjustment: lift lever
- Lock/unlock the backrest swing:
  - push down lever lock in the selected position (5 positions)
    - lift lever release
- Adjust tilt tension: turn knob