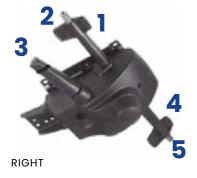

### MECHANISM T-SYNCHRO\*

- Seat height adjustment: lift lever
- 2 Lock/unlock the backrest swing:
  - push down lever lock in the selected position (5 positions)
  - lift lever release
- Adjust tilt tension: turn knob
- Seat depth adjustment: lift lever, adjustment range 50 mm

RIGHT